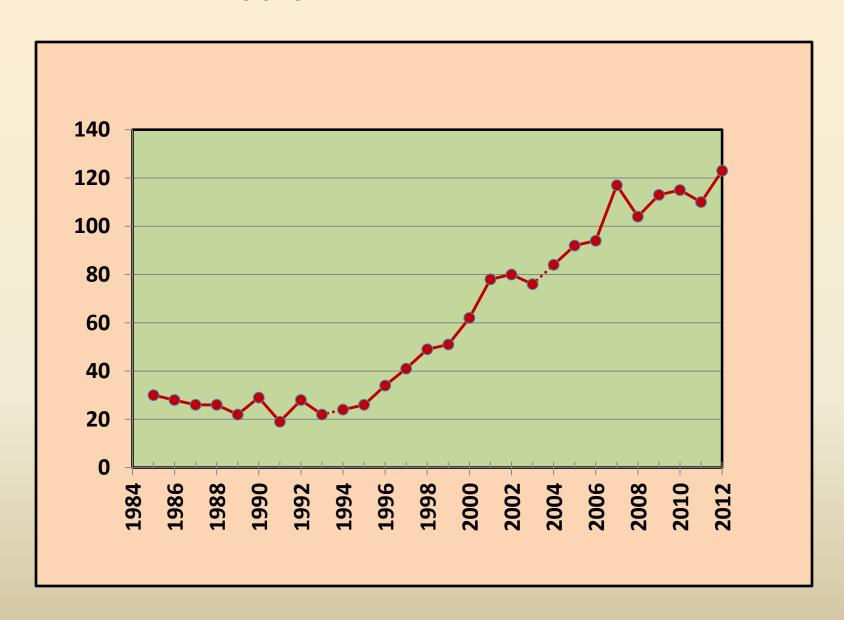

#### Minimum Number of Panthers Known to be Alive by Year

includes both live-captured panthers (n=232) and panthers discovered at death (n=220)

### Minimum Number of Panthers Calculated on 31 March 2014

### Ranchers Supply Annual Counts 1985 -2012