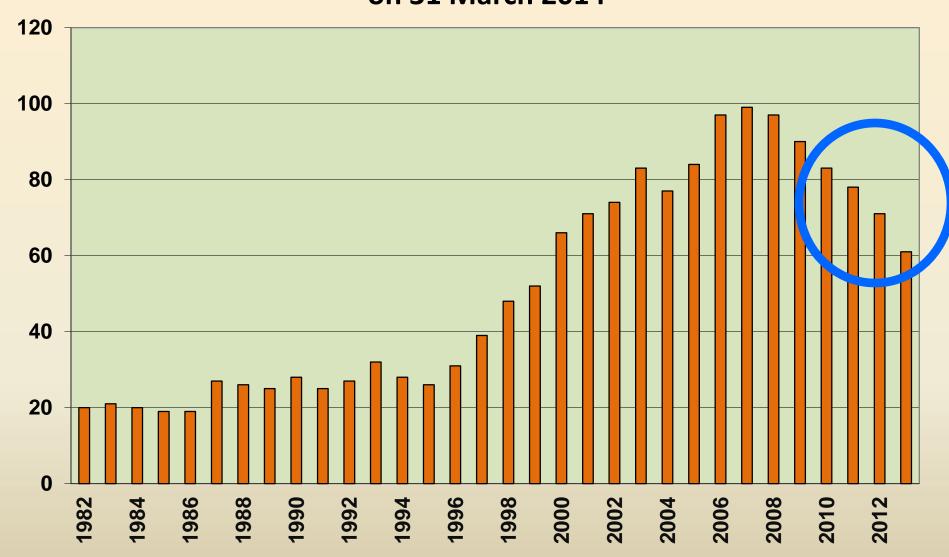

----|--------------|
| P1      | 5            | 2010         |
| P2      | 2            | 2013         |
| Р3      | 7            | 2008         |
| P4      | Died<br>2012 | 2004         |

**Total** 

| 0 | 1 | 1 | 1 | 1 | 2 | 2 | 3 | 3 | 2 | 3 |
|---|---|---|---|---|---|---|---|---|---|---|
|   |   |   |   |   |   |   |   |   |   |   |

Includes both live-caught, radiocollared panthers and panthers discovered dead (typically road kills)

#### Minimum Number of Panthers Known to be Alive by Year



includes both live-captured panthers (n=232) and panthers discovered at death (n=220)

#### Minimum Number of Panthers Known to be Alive by Year



includes both live-captured panthers (n=232) and panthers discovered at death (n=220)

### Minimum Number of Panthers Calculated on 31 March 2014



### Ranchers Supply Annual Counts 1985 -2012



### Upper end of the panther number range was also based on the Ranchers Supply, Inc. – Annual Count 2012





| 2012 Ranchers Supply Units       | Adults |
|----------------------------------|--------|
|                                  |        |
| #3 - BCNP: N of US 41, S of I-75 | 21     |
| #4 - BCNP: N of I-75 + BCSIR     | 19     |
| #5 - Fakahatchee, Picayune       | 13     |
| #6 - FPNWR                       | 10     |
|                                  |        |
| TOTAL                            | 63     |



Approximate panther density within Units 3-6

**63 Adult Panthers** 



1267.5 Square Miles

**5 Adult Panthers per 100 Square Miles** 



### **Current population size**



100-180 adult panthers in Primary Zone