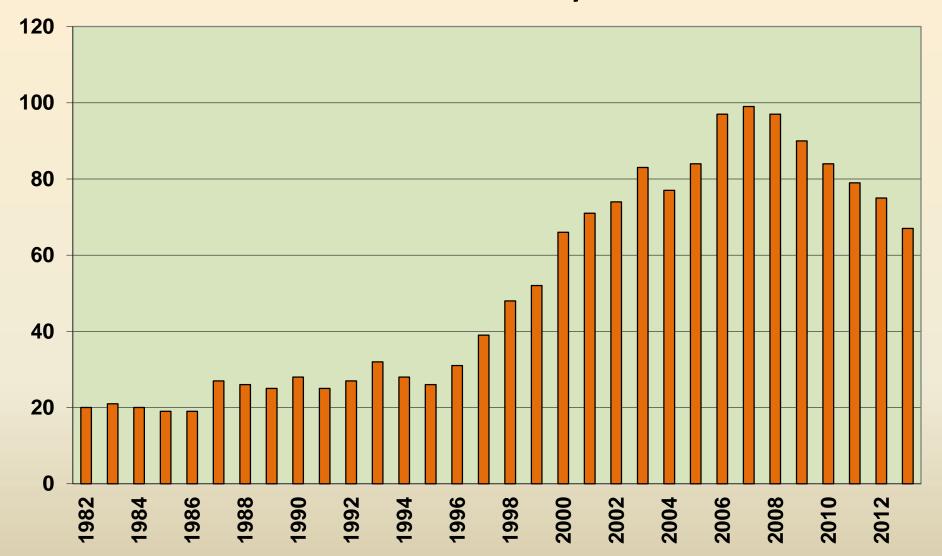

#### Minimum Number of Panthers Known to be Alive by Year

includes both live-captured panthers (n=232) and panthers discovered at death (n=220)