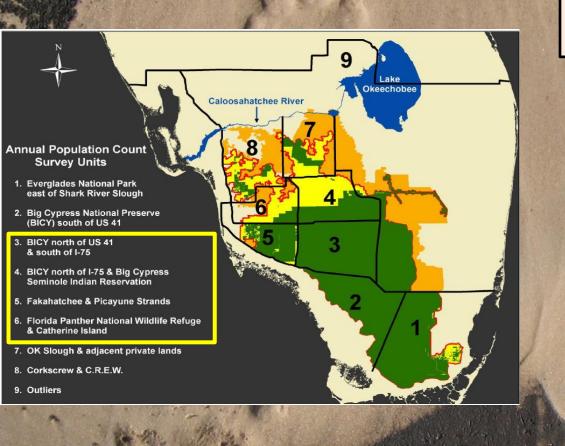

### Upper end of the panther number range was also based on the Ranchers Supply, Inc. – Annual Count 2012

| 2012 Ranchers Supply Units       | Adults |
|----------------------------------|--------|
|                                  |        |
| #3 - BCNP: N of US 41, S of I-75 | 21     |
| #4 - BCNP: N of I-75 + BCSIR     | 19     |
| #5 - Fakahatchee, Picayune       | 13     |
| #6 - FPNWR                       | 10     |
|                                  |        |
| TOTAL                            | 63     |

Approximate panther density within Units 3-6

**63 Adult Panthers** 

1267.5 Square Miles

**5 Adult Panthers per 100 Square Miles** 