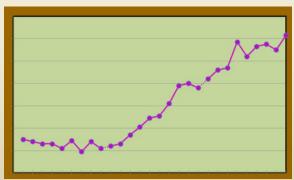

#### Minimum Number of Panthers Known to be Alive by Year

includes both live-captured panthers (n=232) and panthers discovered at death (n=220)