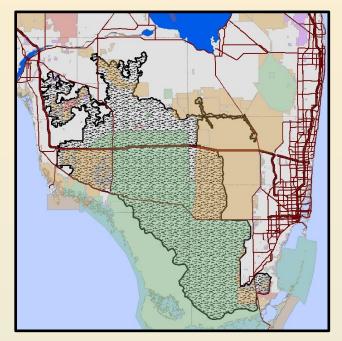

### Upper end of the panther number range was also based on the Ranchers Supply, Inc. – Annual Count 2012

| 2012 Ranchers Supply Units       | Adults |
|----------------------------------|--------|
|                                  |        |
| #3 - BCNP: N of US 41, S of I-75 | 21     |
| #4 - BCNP: N of I-75 + BCSIR     | 19     |
| #5 - Fakahatchee, Picayune       | 13     |
| #6 - FPNWR                       | 10     |
|                                  |        |
| TOTAL                            | 63     |

Approximate panther density within Units 3-6

**63 Adult Panthers** 

1267.5 Square Miles

**5 Adult Panthers per 100 Square Miles** 