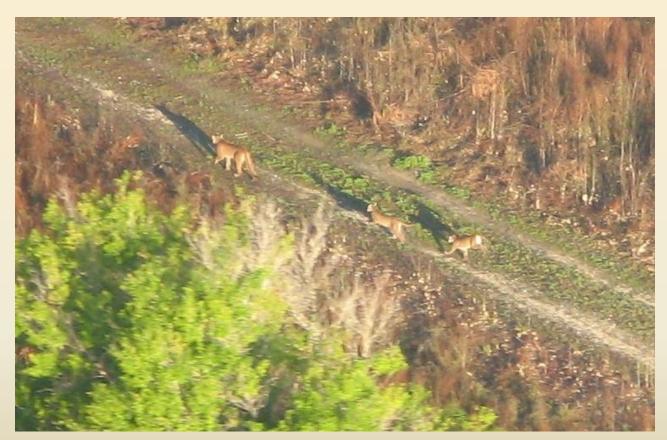

# FWC's range for panther numbers is restricted to Primary Zone

Primary Zone from Kautz et al. 2006

- Female Range
- Male Range
- F-M Range Overlap