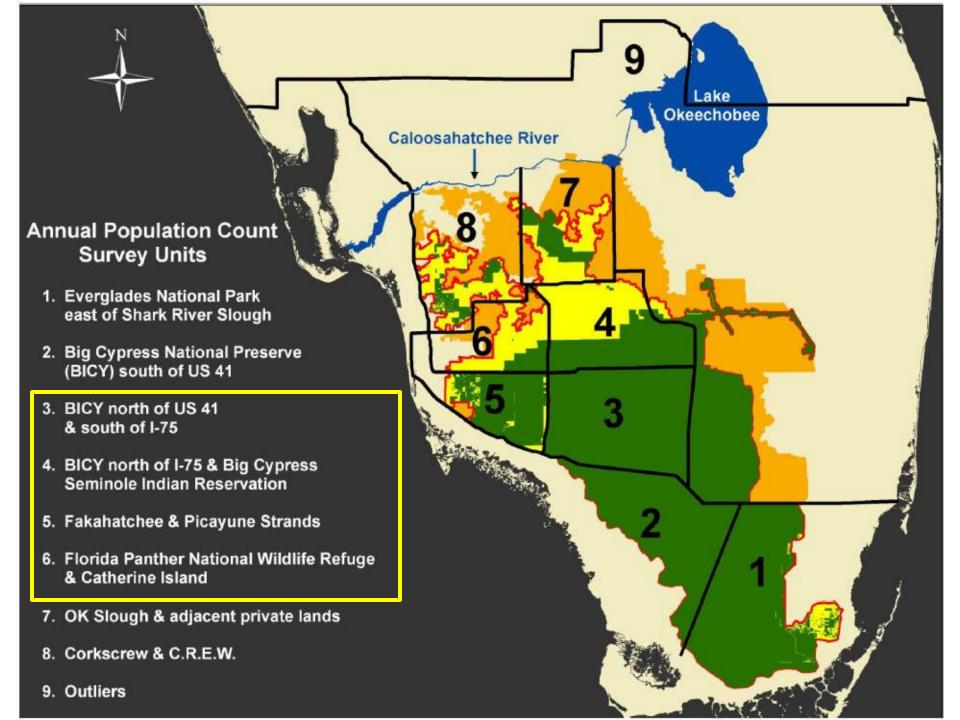

### Upper end of the panther number range was also based on the Ranchers Supply, Inc. – Annual Count 2012

| 2012 Ranchers Supply Units       | Adults |
|----------------------------------|--------|
|                                  |        |
| #3 - BCNP: N of US 41, S of I-75 | 21     |
| #4 - BCNP: N of I-75 + BCSIR     | 19     |
| #5 - Fakahatchee, Picayune       | 13     |
| #6 - FPNWR                       | 10     |
|                                  |        |
| TOTAL                            | 63     |

Approximate panther density within Units 3-6

**63 Adult Panthers** 

1267.5 Square Miles

**5 Adult Panthers per 100 Square Miles** 