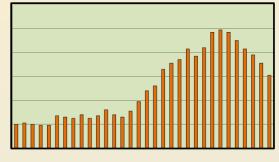

#### Minimum Number of Panthers Known to be Alive by Year

includes both live-captured panthers (n=232) and panthers discovered at death (n=220)

### Minimum Number of Panthers Calculated on 31 March 2014