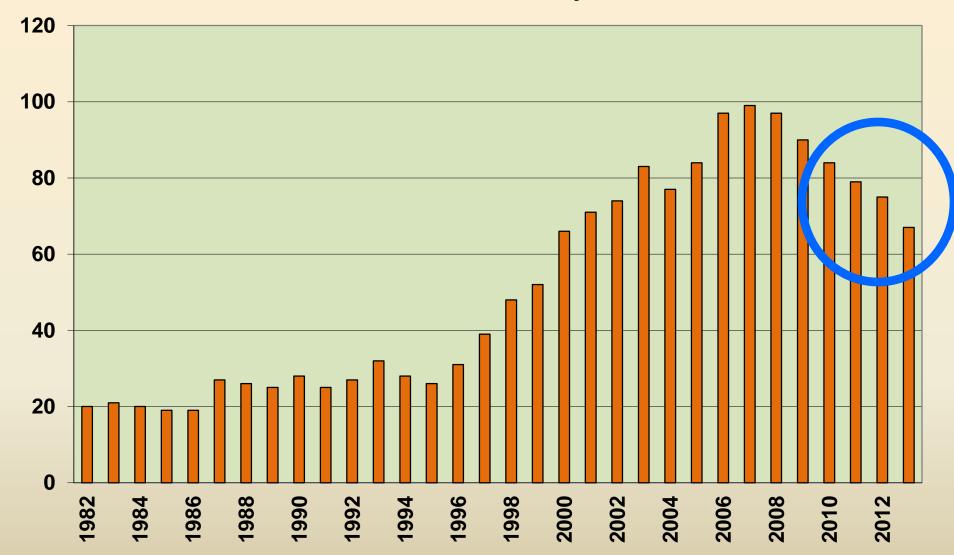

#### Minimum Number of Panthers Known to be Alive by Year

includes both live-captured panthers (n=232) and panthers discovered at death (n=220)