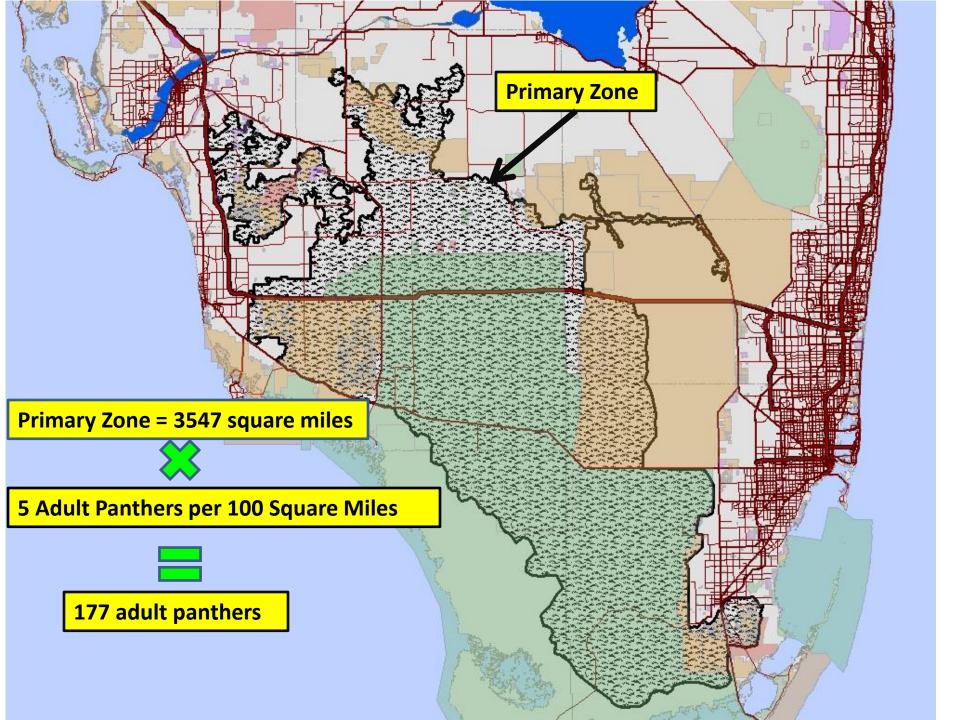

Approximate panther density within Units 3-6

**63 Adult Panthers** 

1267.5 Square Miles

**5 Adult Panthers per 100 Square Miles** 

### **Current population size**

100-180 adult panthers in Primary Zone