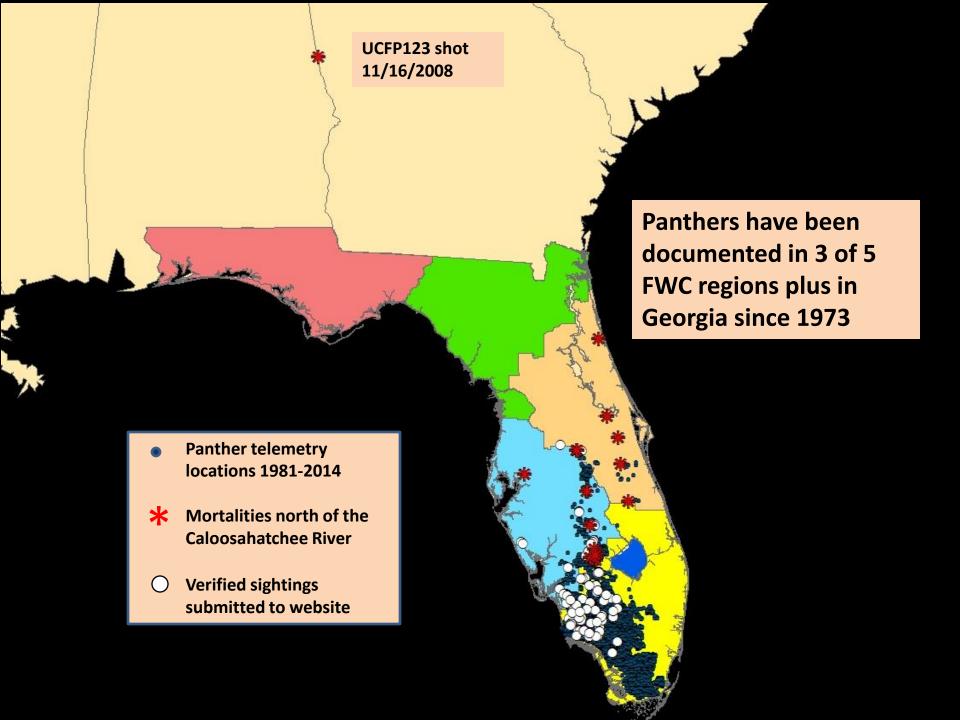

## Using Count Data to Develop a Range for the Number of Florida Panthers





Presented by:
Darrell Land
Florida Panther Team Leader



# FWC's range for panther numbers is restricted to Primary Zone



Primary Zone from Kautz et al. 2006

- Female Range
- Male Range
- F-M Range Overlap

### **Current population size**



100-180 adult panthers in Primary Zone

# How did we select 100 as the lower end of the population range?

#### We Used:



FWC's minimum number of panthers known to be alive by year





Rancher's Supply, Inc. – Florida Panther Annual Counts



| 2004 | 2005 | 2006 | 2007 | 2008 | 2009 | 2010 | 2011 | 2012 | 2013 | 2014 | Panther | Age<br>Today | Year<br>Born |
|------|------|------|------|------|------|------|------|------|------|------|---------|--------------|--------------|
|      |      |      |      |      |      |      | 1    | 1    | 1    | 1    | P1      | 5            | 2010         |
|