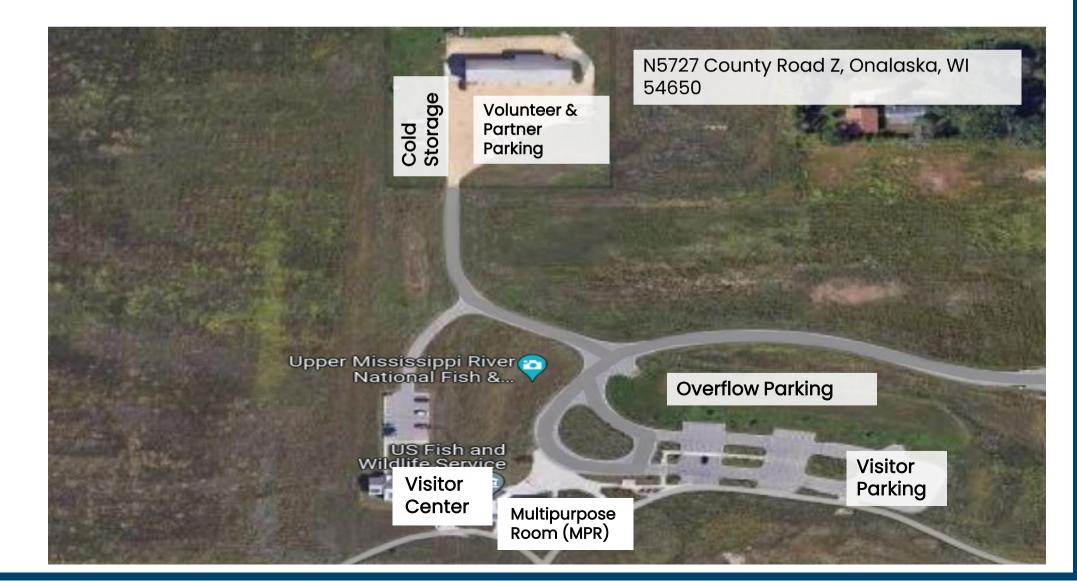

## FINALIZED Event Map and Schedule: Visitor Center

## In the Cold Storage Building (maintenance shop yard)

- 1. Partner Outreach Tables, 10:00 a.m. 2:00 p.m.
- 2. Check-in table (staff/vols)
- 3. Birthday ceremony and dedication 12:00 p.m.

3. Arts and Crafts