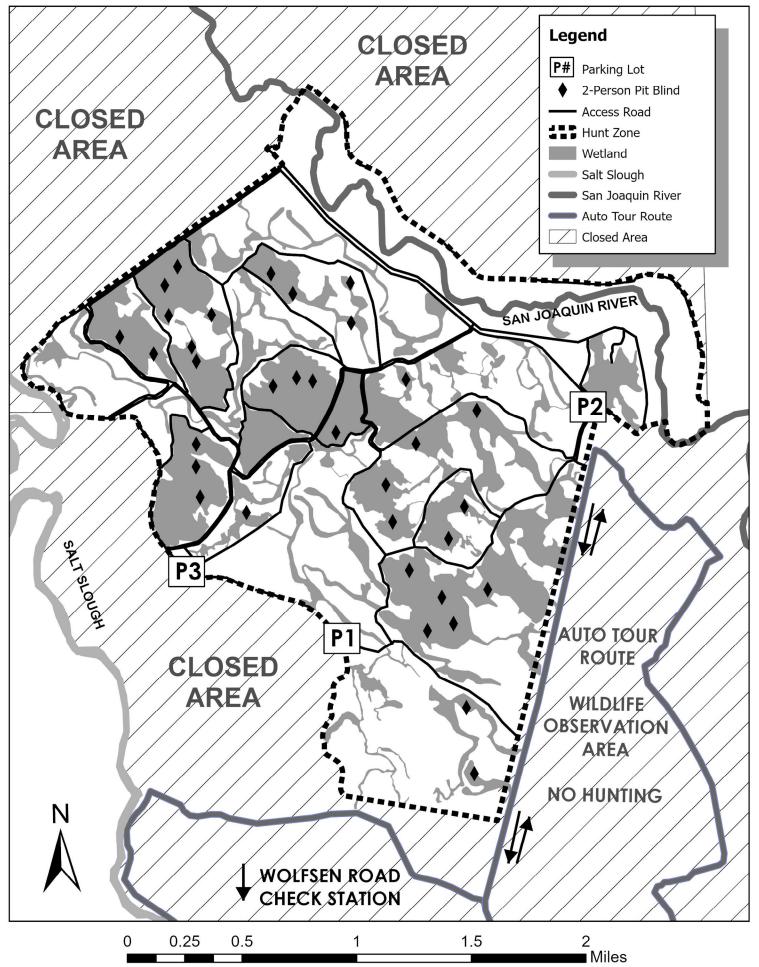

# SAN LUIS UNIT HUNT MAP SAN LUIS NATIONAL WILDLIFE REFUGE

## SAN LUIS NWR

### **REFUGE HUNTING REGULATIONS**

The hunting of geese, ducks, coots, common gallinules (moorhens), snipe, and pheasant, is permitted on designated areas of the refuge subject to the following conditions: (map on reverse):

- 1. You may possess not more than 25 federally approved nontoxic shotgun shells once you have left the parking lot.
- 2. Vehicles may stop only at designated, assigned parking areas. The dropping of passengers or equipment or stopping between designated parking areas is prohibited.
- 3. All permits must be completed and returned to the check-stations immediately upon completion of your hunt, before using any tour routes or leaving the refuge vicinity.
- 4. Construction of permanent blinds is prohibited. You may use only portable blinds, temporary blinds constructed of natural materials, or existing concrete barrel blinds. The cutting/breaking of woody vegetation is prohibited.
- 5. You must remove all portable blinds, decoys, and other personal equipment from the refuge following each day's hunt.
- 6. The use of motorized boats is prohibited.
- 7. Use or possession of alcoholic beverages while in the field is prohibited.
- 8. Fires are prohibited.
- 9. Fishing is prohibited, except where posted.
- 10. A maximum speed limit of 25 mph is strictly enforced.
- 11. Hunters must possess valid hunting licenses, stamps, and area permits while in the field.