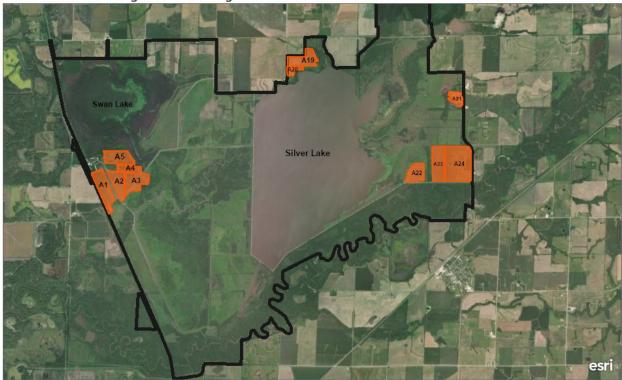

## Bid Solicitation Package 2 - General Ag Fields

```
General Ag Units and Road Access
```

1.

1mi Earthstar Geographics

Upon completion of harvesting the units the cooperator will meet with the refuge manager within 5 business days to notify him in writing of the completion date of each field.