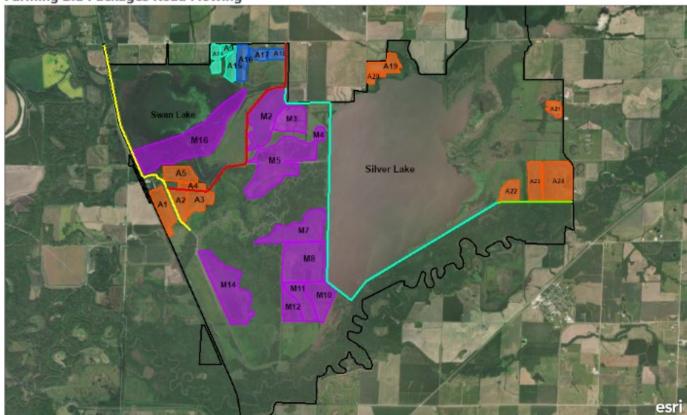

Farming Bid Packages Road Mowing

| Road Access to A1,2, M14,16         | <br>Dove Units -1       |  |
|-------------------------------------|-------------------------|--|
| Road Access to M2,5, A18            | <br>                    |  |
| · ·                                 | <br>Dove Units $-2$     |  |
| Road Access to M3, 7, 8, 10, 11, 12 | Moist Soil Haying Units |  |
| Road Access to A22,23,24            | Agriculture Units       |  |